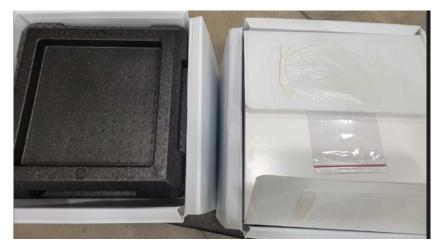

## **Attachment 1: New Shipping Containers Visual Guide**

The new Shipping Containers consists of a vacuum insulated panel surrounded by an expanded polypropylene foam. The black expanded polypropylene foam is the distinguishing feature of the new shipping container as it contrasts with the existing shipping containers which have a white interior.

Pictured above: A new black Expanded Polypropylene Shipping Container on the left and an existing white shipping container on the right with covers in place.

Pictured above: A new Black Expanded Polypropylene Shipping container with 1 phase change material plate inside on the left, and an existing white shipping container on the right with 1 phase change material plate inside.