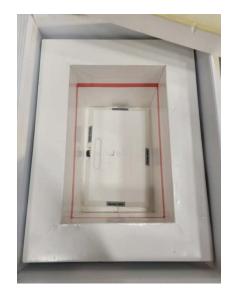

Pictured above: A new black Expanded Polypropylene Shipping Container on the left and an existing white shipping container on the right with covers in place.

Pictured above: A new Black Expanded Polypropylene Shipping container with 1 phase change material plate inside on the left, and an existing white shipping container on the right with 1 phase change material plate inside.