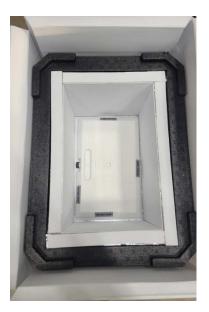

Pictured above: A new black Expanded Polypropylene Shipping Container on the left and an existing white shipping container on the right with covers in place.

Pictured above: A new Black Expanded Polypropylene Shipping container with 1 phase change material plate inside on the left, and an existing white shipping container on the right with 1 phase change material plate inside.